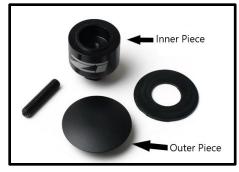

#### PARTS INCLUDED:

| Item | Quantity | Description          |
|------|----------|----------------------|
| 1    | 1        | Wiper Delete – Outer |
| 2    | 1        | Wiper Delete – Inner |
| 3    | 1        | Rubber Washer        |
| 4    | 1        | M6 x 30mm Stud       |

 Locate wiper delete assembly. Wiper delete will come pre-assembled, separate inner piece from outer piece.

> Note: Stud will remain in outer piece. Inner piece should be hand tight, otherwise use 13mm wrench to separate.