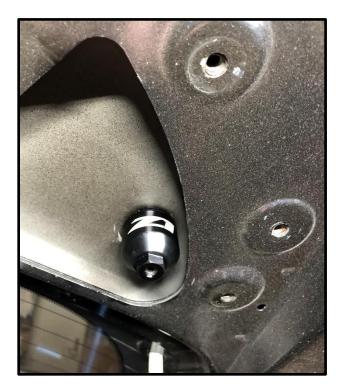

### PROCEDURE:

- 1. Assure the car's ignition is in the OFF position and the NEGATIVE (-) battery terminal is disconnected.
- 2. Place the transmission in Park position (or in Reverse gear if equipped with a manual transmission). Apply the parking brake.
- 3. Remove the plastic cover on the base of the rear wiper. Remove the 12mm nut attaching the wiper to the wiper motor.
- 4. Unlatch and raise rear hatch.
- 5. Using an interior trim removal tool (Philipshead screwdriver for 300zx) remove the plastic trim on underside of rear hatch exposing the wiper motor.
- 6. Unplug the electrical connector on the wiper motor. Zip tie connector back out of the way.
- 7. Remove (3) bolts attaching wiper motor to underside of rear hatch. Remove wiper, pivot cap, and wiper motor.

 Locate wiper delete assembly. Wiper delete will come pre-assembled, separate inner piece from outer piece.

> Note: Stud will remain in outer piece. Inner piece should be hand tight, otherwise use 13mm wrench to separate.