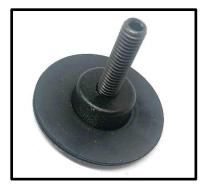

#### PARTS INCLUDED:

| Item | Quantity | Description          |
|------|----------|----------------------|
| 1    | 1        | Wiper Delete – Outer |
| 2    | 1        | Wiper Delete – Inner |
| 3    | 1        | Rubber Washer        |
| 4    | 1        | M6 x 30mm Stud       |

- 9. Place outer piece with rubber washer and stud in exposed hole.
- 10. On underside of hatch, thread inner piece onto outer piece. Tighten with a 13mm socket/wrench.

- 11. Reattach plastic trim on underside of hatch.
- 12. Inspect vehicle for loose tools/items.