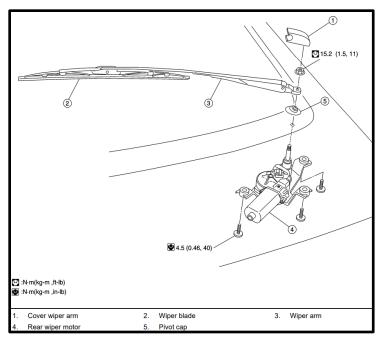

### PROCEDURE:

- 1. Assure the car's ignition is in the OFF position and the NEGATIVE (-) battery terminal is disconnected.
- 2. Place the transmission in Park position (or in Reverse gear if equipped with a manual transmission). Apply the parking brake.
- 3. Remove the plastic cover on the base of the rear wiper. Remove the 12mm nut attaching the wiper to the wiper motor.
- 4. Unlatch and raise rear hatch.
- 5. Using an interior trim removal tool (Philipshead screwdriver for 300zx) remove the plastic trim on underside of rear hatch exposing the wiper motor.
- 6. Unplug the electrical connector on the wiper motor. Zip tie connector back out of the way.
- 7. Remove (3) bolts attaching wiper motor to underside of rear hatch. Remove wiper, pivot cap, and wiper motor.