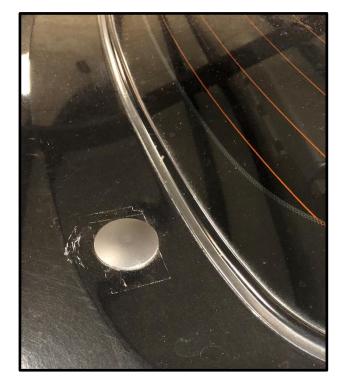

 Locate wiper delete assembly. Wiper delete will come pre-assembled, separate inner piece from outer piece.

> Note: Stud will remain in outer piece. Inner piece should be hand tight, otherwise use 13mm wrench to separate.

- 9. Place outer piece with rubber washer and stud in exposed hole.
- 10. On underside of hatch, thread inner piece onto outer piece. Tighten with a 13mm socket/wrench.

- 11. Reattach plastic trim on underside of hatch.
- 12. Inspect vehicle for loose tools/items.