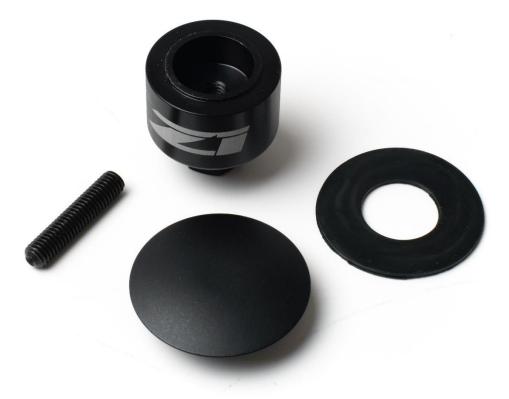

#### PARTS INCLUDED:

| Item | Quantity | Description          |
|------|----------|----------------------|
| 1    | 1        | Wiper Delete – Outer |
| 2    | 1        | Wiper Delete – Inner |
| 3    | 1        | Rubber Washer        |
| 4    | 1        | M6 x 30mm Stud       |